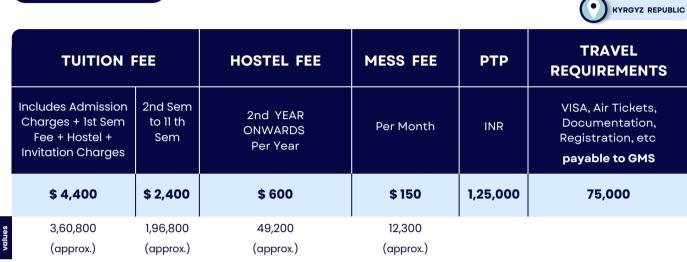

### In-Detail Fee Structure - 2024

Medical Assistance- \$ 200(to be paid by student to the University)