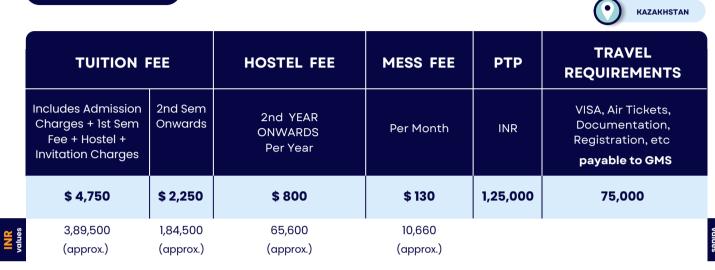

# 🖗 GLOBAL MED STUDY



FAIMER ID-F0006778

# In-Detail Fee Structure - 2024



# Fee Payment Terms & Conditions

#### • Payment Schedule:

- Tuition & Hostel- Mess fees must be paid in advance, as per the schedule specified by Global Med Study.
- Prior to the commencement of each semester, students are required to settle all tuition and semester fees. Failure to make payment will result in the student being ineligible to proceed to the next semester.
- Hostel & Mess fee is compulsory for the 1st year and must be paid before arriving to the destination country.
- For students opting for financial loan services, shall ensure the process is completed prior to their Travel Confirmation and get the essentials done.

## • Late Payment & Penalties:

- Failure to meet payment deadlines may result in late payment penalties or additional charges.
- Upon obtaining a visa and